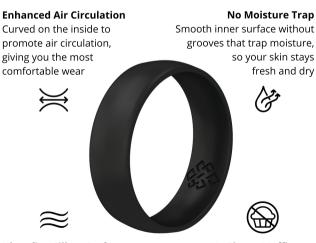

### **About Your Comfort Fit Ring**

Ultra-fine Silken Surface Made from micro-blasted moulds. Feels amazing on the skin

No Finger Muffin-top Ergonomic comfort fit prevents finger muffin-top Well-Crafted Rings for Him & Her