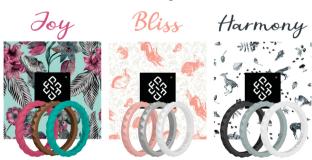

## **About Your Stackable Ring Trio**

Slightly softened pyramid facets make the ring extra comfortable color combinations as trios, duos, and singlets.

Jungle Green Chocolate Bronze

Braided ring angled for the most natural and beautiful twist.

## Mix and Match to Get the Most out of Your Rings

Visit us at <u>knotheory.com</u> to see the complete selection of the best silicone rings for him and her